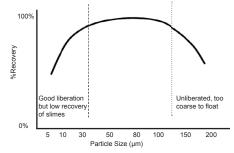

ProFlote equipment consists of a high strength and high grade rare earth magnets in a stainless steel sheath and operates with compressed air.

FLOTATION RECOVERY VS PARTICLE SIZE

ProFlotes customized solution is provided to each Plant/Circuit based on the flow rates, magnetic susceptibility of minerals, particle sizes, mineralogy, flow patterns, etc..